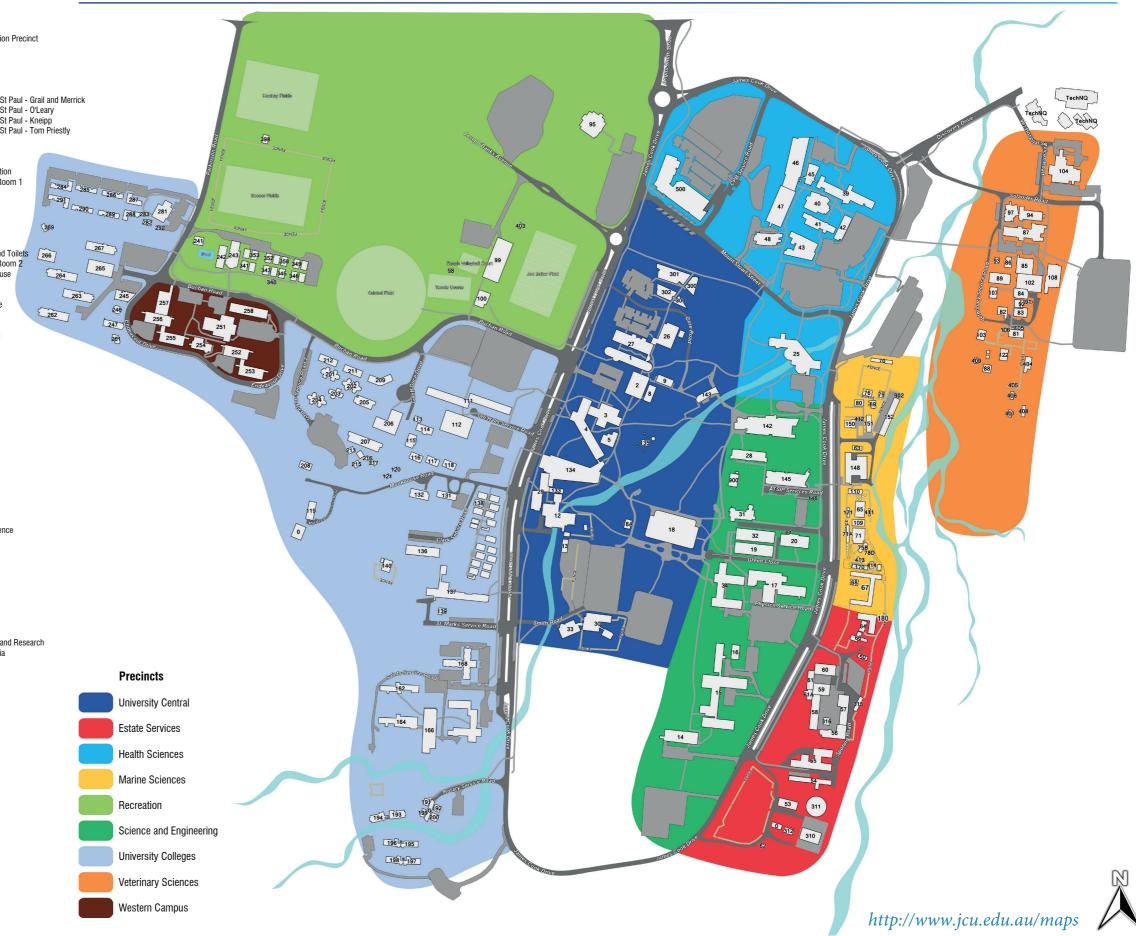

01 Ken Back Chancellery Building 120 Uni Hall Storage Shed 02 Computer Centre 121 Uni Hall Storage Shed 2 03 122 Pig Shed Humanities 04 Social Sciences 131 Chaplaincy 05 Central Lecture Theatre 132 Uni Kids 80 James Cook International 133 Student Mall Multi-purpose Building 1 and Audio Visual Services 134 Education Central 09 136 St Marks College - Clark Wing 12 Refectory 13 Student Association 137 St Marks College - McGregor Wing 14 Engineering and Physical Sciences 2 138 The Village 15 Engineering and Physical Sciences 1 142 The Science Place 16 Store 143 Central Plaza 17 Faculty of Science and Engineering 145 Australian Tropical Science and Innovation Precinct Eddie Koiki Mabo Library 146 ATSIP Booster Pump House 18 18A End of Ride Facility 148 ATSIP Support 19 Kevin Stark Research Building 150 ATSIP Glass House 151 ATSIP Shade House 20 Molecular Genetics Laboratory 24 Glass House A 152 ATSIP Vehicle Shelter The Catholic College of St Raphael and St Paul - Grail and Merrick 25 Nursing Sciences 161 26 Sir George Kneipp Auditorium 162 The Catholic College of St Raphael and St Paul - O'Leary 27 Law, Business & Creative Arts 164 The Catholic College of St Raphael and St Paul - Kneipp 166 The Catholic College of St Raphael and St Paul - Tom Priestly 28 Marine and Tropical Biology 2 168 MacKillop Wing 29 Student Mall 170 Reef Research Aquarium Laboratories 31 Immunogenetics Research Facility Sir George Fisher Research Building 180 Macroalgae Research Facility 32 34 Earth and Environmental Sciences 191 Rotary International House - Administration 35 Solvent Store 192 Rotary International House - Common Boom 1 39 Medical 1 193 Rotary International House - B Block 40 Padua Theatre 194 Rotary International House - A Block 41 Public and Indigenous Health 195 Rotary International House - D Block 42 Anton Breinl Centre 196 Rotary International House - C Block Rehabilitation and Exercise Sciences 43 197 Rotary International House - F Block 198 Rotary International House - E Block Medical Lecture Theatre 45 46 Anatomy and Clinical Skills 199 Rotary International House - Laundry and Toilets 2667 47 Pharmacy and Medical Research 200 Rotary International House - Common Room 2 48 Australian Institute of Tropical Health & Medicine 201 The John Flynn College - Rosendale House 264 50 Equipment Shed - Estate Office 202 The John Flynn College - Martin House 53 Cyclone Testing Station Wind Tunnel 203 The John Flynn College - Stewart Close 204 54 Demountable C The John Flynn College - Mackay House 205 The John Flynn College - Philip Wing 262 55 Demountables A and B 56 Facilities Workshop 206 The John Flynn College - Dining Hall 57 58 207 The John Flynn College - Harrison Wing 242 Pool Change Rooms Estate Office Mechanical Engineering Workshop 59 Bulk Store 1 243 Cow Shed Theatre 60 Bulk Store 2 251 E Block 252 C Block 253 D Block 61 Engineering Lab and Pilot Plant 61A Chemical Engineering Garage 62 Chemical Waste Storage 254 Western Campus Amenities 255 B Block 63 ATSIP General Store 65 AIMS@JCU Aqua Shed 256 A Block 66 Garden Shed 257 F Block 67 Marine and Aquaculture Research 258 Western Campus Annex 261 Wester Hall - Manager's Residence 69 CO2 Research Glass House 262 Wester Hall - A Block Animal and Entomology House 70 263 Wester Hall - B Block 71 Aquaculture Research Zoology Freshwater Research 264 Wester Hall - C Block 76 79 Amphibian Research 265 Wester Hall - Dining Hall 80 The North Queensland Controlled Environment Facility 266 Wester Hall - F Block 81 267 Wester Hall - F Block Cattle Pens Metabolism Unit 281 George Roberts Hall - Dining Hall 82 83 Hay Shed 282 George Roberts Hall - Manager's Residence 85 Aquatic Pathology Lab 283 George Roberts Hall - Administration 284 George Roberts Hall - A Block 86 Small Animal House 285 George Roberts Hall - B Block 87 Veterinary and Biomedical Sciences 286 George Roberts Hall - C Block 88 Barra Shed 89 Microbiology Teaching Lab 287 George Roberts Hall - D Block 288 George Roberts Hall - E Block 289 George Roberts Hall - F Block 90 Medical Laboratory Science Teaching Lab 91 Veterinary and Biomedical Sciences Store 92 Physiology and Pharmacology Research Lab 290 George Roberts Hall - G Block 93 Central Solvent Store 291 George Roberts Hall - H Block 94 Veterinary and Biomedical Sciences 300 Bebegu Yumba - Design Garage 95 Unicare Centre 301 Bebegu Yumba - Indigenous Education and Research 302 Bebegu Yumba - Arts and Creative Media 96 Pump House 97 303 Bebegu Yumba - Amenities Veterinary and Biomedical Sciences 310 Chilled Water Plant 99 Sport and Recreation Centre 100 Squash Courts 311 Chilled Water Tank 101 Cricket Pavillion 315 Estate Office Storage Shed 102 Veterinary Anatomy and Pathology 403 Sport and Recreation Store 404 Equine Shed 103 Lamb Shed 500 Clinical Practice Building 104 Veterinary Emergency Centre and Hospital 105 Veterinary Amenities Building 106 Veterinary Reproduction Facility 107 Veterinary Post-Grad Facility 108 Veterinary Pathology and Biomedical Sciences 110 MARFU Teaching Facility 111 University Hall - A and B Wings 112 University Hall - Administration

113 University Hall - Store

114 University Hall - Townhouse 5 115 University Hall - Townhouse 4

116 University Hall - Townhouse 3

117 University Hall - Townhouse 2

118 University Hall - Townhouse 1

119 University Hall - Manager's Residence

Townsville Campus