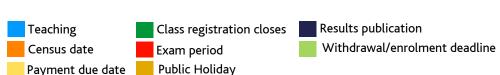

-----------------|
| MON 24 | Study Period 8<br>begins |
| SUN 30 | Enrolments close         |
| MON 31 | Pavment due date         |

| AUGUSI |                            |
|--------|----------------------------|
| SUN 6  | Class registrat<br>closes  |
| THU 10 | Census date                |
| FRI 25 | Last date to withdraw with |

academic

ALICHICT

| stration                 |  |
|--------------------------|--|
| ite                      |  |
| to<br>without<br>penalty |  |

| <b>SEPTEMBER</b> |                                     |
|------------------|-------------------------------------|
| FRI 15           | Last withdrawal<br>date in eStudent |
| MON 25 - FRI 29  | Exams                               |
| FRI 29           | Study Period 8 ends                 |



# **KEY**

IIIIV