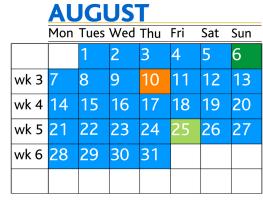

| AUGUSI |                            |
|--------|----------------------------|
| SUN 6  | Class registrat<br>closes  |
| THU 10 | Census date                |
| FRI 25 | Last date to withdraw with |

academic

ALICHICT

| stration                 |  |
|--------------------------|--|
| ite                      |  |
| to<br>without<br>penalty |  |

| <b>SEPTEMBER</b> |                                     |
|------------------|-------------------------------------|
| FRI 15           | Last withdrawal<br>date in eStudent |
| MON 25 - FRI 29  | Exams                               |
| FRI 29           | Study Period 8 ends                 |