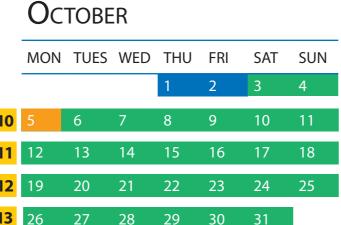

### **O**CTOBER

| MON 5 | Public holiday - Queen's Birthday |
|-------|-----------------------------------|
|-------|-----------------------------------|