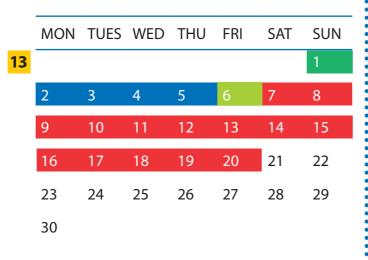

## November

| MON 2 - FRI 6  | Study Week                        |
|----------------|-----------------------------------|
| FRI 6          | Last withdrawal date/ in eStudent |
| SAT 7 - FRI 20 | Exams                             |
| FRI 20         | Study Period 2 ends               |

#### DECEMBER

| TUE 08 | Results publication date       |
|--------|--------------------------------|
| FRI 25 | Public holiday - Christmas Day |
| SAT 26 | Public holiday - Boxing Day    |

JANUARY 2021