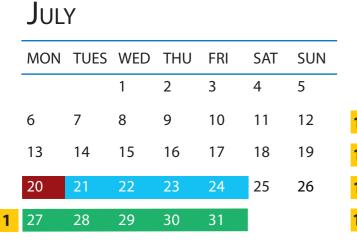

## IMPORTANT DATES

| JULY   |                                                                                                |
|--------|------------------------------------------------------------------------------------------------|
| MON 6  | Townsville Show Holiday                                                                        |
| FRI 17 | Cairns Show Holiday                                                                            |
| FRI 17 | Closing date for lodgement of<br>Return to Study, Course Transfers,<br>and Credit Applications |
| MON 20 | International Orientation                                                                      |
| MON 20 | Orientation week begins                                                                        |
| MON 27 | Study Period 2 starts                                                                          |