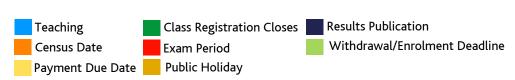

#### JUNE

SUN 4 Enrolments close
MON 5 Payment due
date
SUN 11 Class registration
closes
THU 15 Census date
FRI 23 Last date to
withdraw without
academic penalty

## **JULY**

FRI 7

Last withdrawal date in eStudent

MON 17 - FRI 21

Exams

FRI 21

Study Period 6 ends

#### **AUGUST**

TUE 8 Results Published