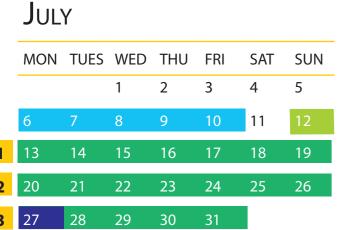

### JULY

MON 6 - FRI 10 Orientation Week

SUN 12 Last date to enrol or withdraw
/ online

MON 13 Study Period 22 starts

MON 27 Payment Due Date