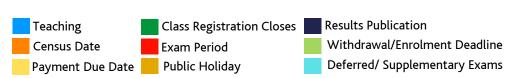

ss registration closes    |

| MAY    |                                                      |
|--------|------------------------------------------------------|
| MON 1  | Public Holiday:<br>Labour Day                        |
| THU 4  | Census date                                          |
| FRI 12 | Last date to<br>withdraw without<br>academic penalty |
|        |                                                      |

| JOIAL                     |                                    |
|---------------------------|------------------------------------|
| FRI 2                     | Last withdrawal<br>date in eStuden |
| MON 12 - FRI 16<br>FRI 16 | Exams<br>Study Period 5<br>ends    |
|                           |                                    |

**IIINF** 



## **KEY**

**ADDII**