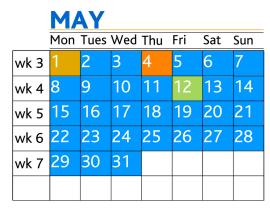

| MAY    |                                                      |
|--------|------------------------------------------------------|
| MON 1  | Public Holiday:<br>Labour Day                        |
| THU 4  | Census date                                          |
| FRI 12 | Last date to<br>withdraw without<br>academic penalty |
|        |                                                      |