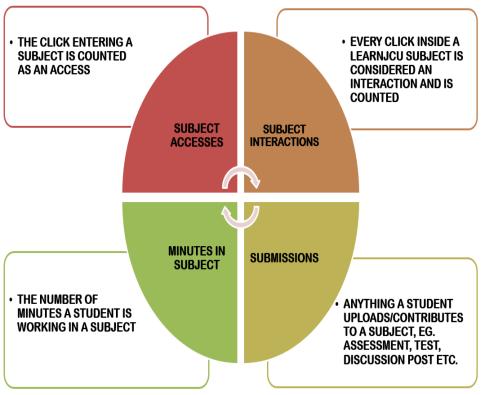

# Things to remember!

Interactions are used as a proxy for engagement

**Grade Centre must be setup** correctly

All data is refreshed every 24 hours

Consider the many ways students engage with LearnJCU

Time in minutes is relevant to the online activities

Submissions in LearnJCU are anything a student adds to a subject



## Where is it?

# Available in every LearnJCU Subject

#### Go to the Control Panel:

- → Student Tracking
  - **→** Subject Analytics

### FIVE reports:

- Subject At a Glance Report
- Student At a Glance Report
- Activity & Grade Scatter Plot
- Activity Matrix
- Subject Submission Summary