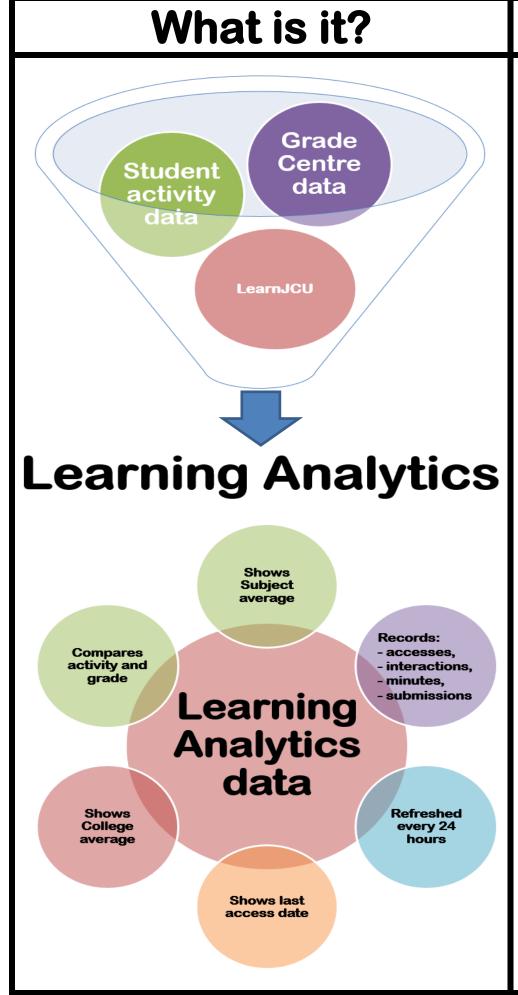

# Things to remember!

Interactions are used as a proxy for engagement

**Grade Centre must be setup** correctly

All data is refreshed every 24 hours

Consider the many ways students engage with LearnJCU

Time in minutes is relevant to the online activities

Submissions in LearnJCU are anything a student adds to a subject