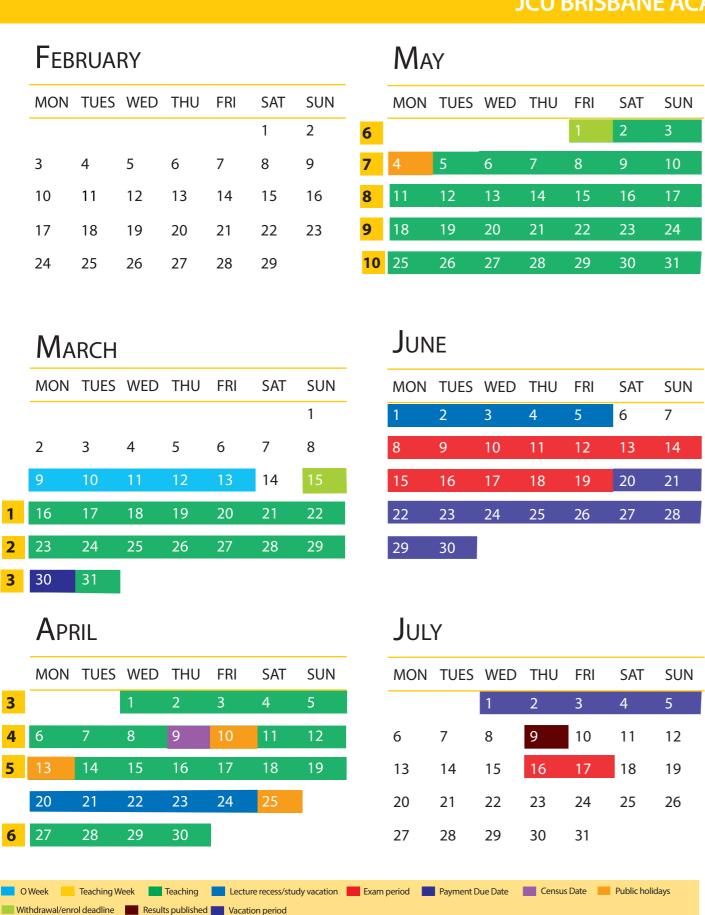

### **JCU BRISBANE ACADEMIC CALENDAR**

## **IMPORTANT DATES (SP21)**

#### MARCH MON 9 - FRI 13 Orientation Week **SUN 15** Last date to enrol or withdraw / online MON 16 Study Period 21 starts MON 30 Payment Due Date **APRIL** THU 9 Census Date **FRI 10** Public holiday - Good Friday

Public holiday - Easter Monday Lecture Recess/Study Week MON 20 - FRI 24 Public holiday - Anzac Day

MAY FRI 1 Last date to withdraw without academic penalty MON4 Public holiday - Labour Day

JUNE MON 1 - FRI 5 Study Week MON 8 - FRI 19 **Exams FRI 19** Study Period 21 ends

JULY THU 9 Results publication date THU 16 - FRI 17 Supplementary/ deferred exams

#### **Exam timetable**

The exam timetable will be released at the end of Week 9.