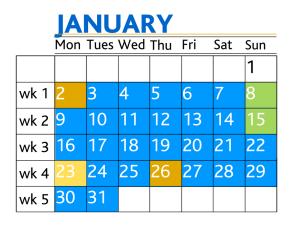

### **IMPORTANT DATES SP3**

| A     | Ν | U | A | R | Y |
|-------|---|---|---|---|---|
| <br>, |   |   |   |   | - |

MON 2
Public Holiday: New Years Day
MON 2
Study Period 3 begins
SUN 8
Enrolments close
SUN 15
Class registration closes
MON 23
Payment due date
THU 26
Public Holiday: Australia Day