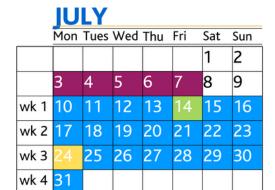

#### **JULY**

| Mon | Tues | Wed | Thu | Fri | Sat | Sun |
|-----|------|-----|-----|-----|-----|-----|
|     |      |     |     |     | 1   | 2   |
| 3   | 4    | 5   | 6   | 7   | 8   | 9   |
| 10  | 11   | 12  | 13  | 14  | 15  | 16  |
| 17  | 18   | 19  | 20  | 21  | 22  | 23  |
| 24  | 25   | 26  | 27  | 28  | 29  | 30  |
| 31  |      |     |     |     |     |     |

#### **JULY**

| THU 6 | Results Published |
|-------|-------------------|
|       |                   |

#### **JULY**

| MON 3 - FRI 7 | Orientation Week       |
|---------------|------------------------|
| MON 10        | Study Period 92 Begins |
| FRI 14        | Enrolments Close       |
| MON 24        | Payment Due Date       |