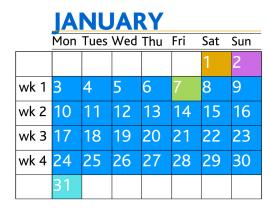

# JANUARY

| SUN 2              | Online applications close |
|--------------------|---------------------------|
| MON 3              | Study Period 54 begins    |
| FRI 7              | Enrolments close          |
| MON 31 - SUN 6 FEB | Chinese New Year Break    |

#### **FEBRUARY**

| TUE 1 | Public Holiday: Chinese New Year |
|-------|----------------------------------|
|       | 2                                |