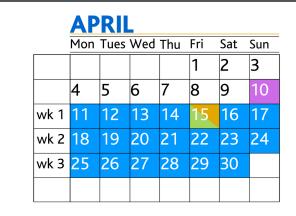

#### **APRIL**

| FRI 1  | Last date to withdraw without academic penalty/Last withdrawal |
|--------|----------------------------------------------------------------|
| FRI 15 | Study Period 54 ends                                           |
| FRI 15 | Public Holiday: Good Friday                                    |