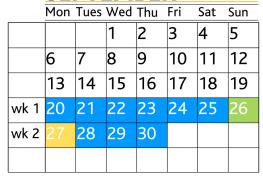

#### **SEPTEMBER**

| MON 20 | Study Period 9   |
|--------|------------------|
|        | begins           |
| SUN 26 | Enrolments close |
| MON 27 | Payment due date |