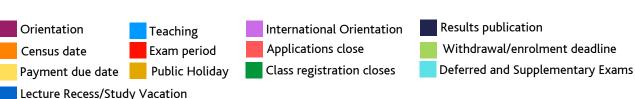

### **IMPORTANT DATES SP7**

# JUNE

MON 21 Study Period 7 begins SUN 27 Enrolments close MON 28 Payment due date

# **JULY**

SUN 4 Class registration closes
THU 8 Census date
FRI 16 Last date to withdraw without academic penalty and in eStudent

MON 19 - FRI 23 Exams

FRI 23 Study Period 7 ends

#### **AUGUST**

**TUE 10** 

**Results Published** 

### **KEY**