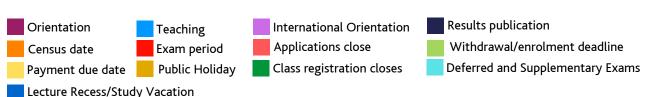

|
|--------|------------------------------------------------------|
| SUN 2  | Class registration closes                            |
| MON 3  | Public Holiday:<br>Labour Day                        |
| THU 6  | Census date                                          |
| FRI 14 | Last date to<br>withdraw without<br>academic penalty |
|        |                                                      |

| JUNE                      |                                     |  |  |  |  |  |
|---------------------------|-------------------------------------|--|--|--|--|--|
| FRI 4                     | Last withdrawal<br>date in eStudent |  |  |  |  |  |
| MON 14 - FRI 18<br>FRI 18 | Exams<br>Study Period 5<br>ends     |  |  |  |  |  |

HINE



## **KEY**

ADDII