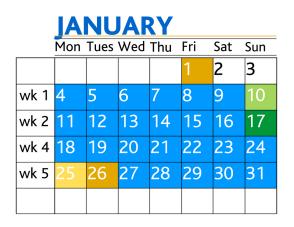

### **IMPORTANT DATES SP3**

|    | A | N | U | A | R | Y |
|----|---|---|---|---|---|---|
| и. | - |   |   |   |   | - |

| MON 4  | Study Period 3 begins            |
|--------|----------------------------------|
| SUN 10 | Enrolments close                 |
| SUN 17 | Class registration closes        |
| MON 25 | Payment due date                 |
| TUE 26 | Public Holiday: Australia<br>Day |

#### **FEBRUARY**

| THU 4                     | Census date                                                    |
|---------------------------|----------------------------------------------------------------|
| FRI 12                    | Last date to withdraw without academic penalty and in eStudent |
| MON 15 - FRI 19<br>FRI 19 | Exams<br>Study Period 3 ends                                   |